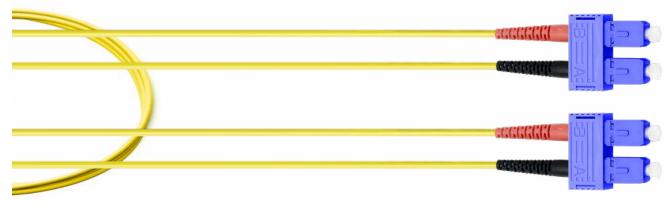

## GT-SCSCDS2Y-xM

SC/SC Duplex Singlemode OS2 9/125 Cable Yellow- xM

Fiber:

The GigaTech Products GT-SCSCDS2Y-xM fiber optic patch cords are ideal for short distance patching applications. These fiber optic cables have been built to exceed industry standards and are tested for insertion loss and reflectance on all connectors. They are constructed using Corning glass within UL certified OFNR (Riser) rated jacket with Kevlar yarn, and are factory terminated resulting in uncompromised performance.

## Jacket:

Jacket Size: 2mm Jacket Style: Duplex Zipcord PVC Jacket Color: Yellow Fire Rating: OFNR (Riser)

www.gigatechproducts.com