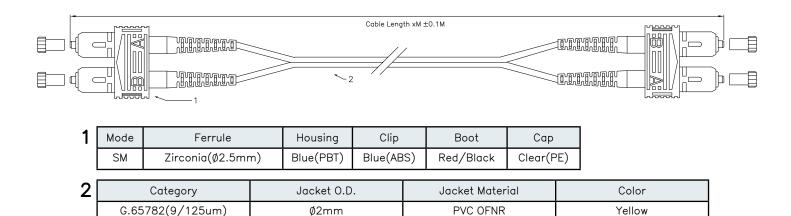

## **Performance:**

Insertion Loss (max.): 0.3dB Return Loss: >55dB Storage Temperature: -40°C +80°C Operation Temperature: -20°C +70°C Mating Durability: <0.2dB Attenuation dB/km max.: 1.0

Core Diameter: 9µm Cladding Diameter: 125µm Inner Strength Material: Kevlar Connector Type (1): SC Connector Style(1): Duplex Connector Type (2): SC Connector Style (2): Duplex

## Jacket:

Jacket Size: 2mm Jacket Style: Duplex Zipcord PVC Jacket Color: Yellow Fire Rating: OFNR (Riser)

www.gigatechproducts.com