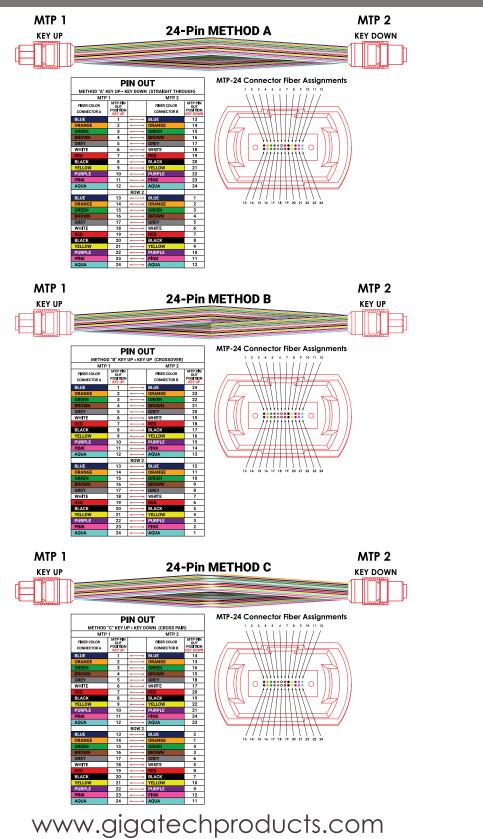

P (Plenum) rated jacket with Kevlar yarn, and are factory terminated resulting in uncompromised performance.

#### **Performance:**

Insertion Loss (max.): <0.35dB Optical Return Loss: >20dB Storage Temperature: -40°C +80°C Operation Temperature: -20°C +70°C Attenuation dB/km max.: 1.0

#### Fiber:

Core Diameter: 50µm Cladding Diameter: 125µm Inner Strength Material: Kevlar Connector Type (1): MTP Connector Style(1): Single Connector Type (2): MTP Connector Style (2): Single

#### Jacket:

Jacket Size: 3.5mm Jacket Style: Multifiber PVC Jacket Color: Aqua Fire Rating: OFNP (Plenum)



www.gigatechproducts.com

# GigaTech Products Solutions for a better network

**GT-MPFF24yM4A-xM** MTP-F/MTP-F 24-Fiber Method-y Multimode OM4 50/125, OFNP Plenum, Aqua- xM

#### **Cable Polarity Options**