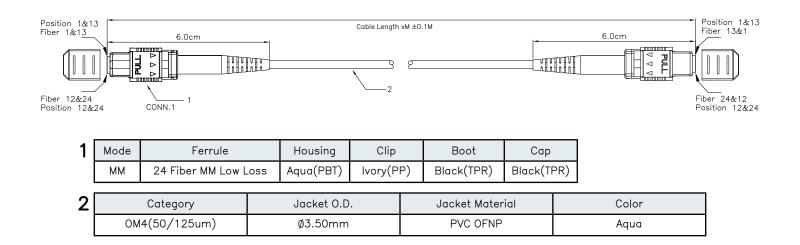

### GT-MPFF24yM4A-xM

MTP-F/MTP-F 24-Fiber Method-y Multimode OM4 50/125, OFNP Plenum, Aqua- xM

The GigaTech Products GT-MPFF24yM4A-xM fiber optic patch cord is ideal for short distance patching applications. These fiber optic cables have been built to exceed industry standards and are tested for insertion loss and reflectance on all connectors. They are constructed using Corning glass within UL certified OFNP (Plenum) rated jacket with Kevlar yarn, and are factory terminated resulting in uncompromised performance.

#### Fiber:

Core Diameter: 50µm Cladding Diameter: 125µm Inner Strength Material: Kevlar Connector Type (1): MTP Connector Style(1): Single Connector Type (2): MTP Connector Style (2): Single

#### Jacket:

Jacket Size: 3.5mm Jacket Style: Multifiber PVC Jacket Color: Aqua Fire Rating: OFNP (Plenum)

www.gigatechproducts.com