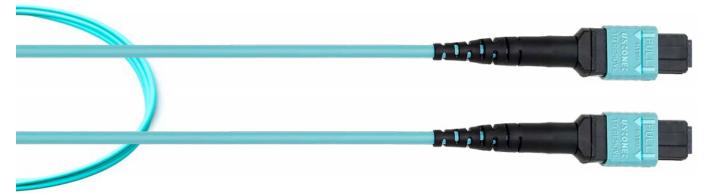

### GT-MPFF24yM4A-xM

MTP-F/MTP-F 24-Fiber Method-y Multimode OM4 50/125, OFNP Plenum, Aqua- xM

The GigaTech Products GT-MPFF24yM4A-xM fiber optic patch cord is ideal for short distance patching applications. These fiber optic cables have been built to exceed industry standards and are tested for insertion loss and reflectance on all connectors. They are constructed using Corning glass within UL certified OFNP (Plenum) rated jacket with Kevlar yarn, and are factory terminated resulting in uncompromised performance.

# GigaTech Products Solutions for a better network

**GT-MPFF24yM4A-xM** MTP-F/MTP-F 24-Fiber Method-y Multimode OM4 50/125, OFNP Plenum, Aqua- xM