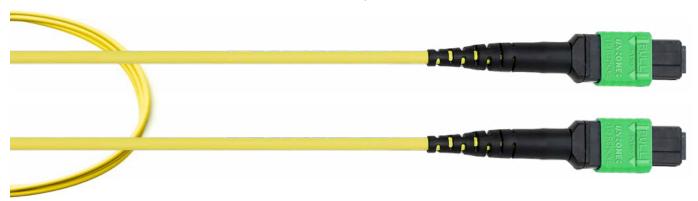

# GT-MPAFF12yS2Y-xM

MTP-APC Female /MTP-APC Female 12-Fiber Method-y Singlemode OS2 9/125 Plenum Cable Yellow- xM

The GigaTech Products **GT-MPAFF12yS2Y-xM** fiber optic patch cord is ideal for short distance patching applications. These fiber optic cables have been built to exceed industry standards and are tested for insertion loss and reflectance on all connectors. They are constructed using Corning glass within UL certified OFNP (Plenum) rated jacket with Kevlar yarn, and are factory terminated resulting in uncompromised performance.

# Fiber:

Core Diameter: 9µm

Cladding Diameter: 125µm

Inner Strength Material: Kevlar

Connector Type (1): MTP/F APC

Connector Style(1): Single

Connector Type (2): MTP/F APC

Connector Style (2): Single

### Jacket:

Jacket Size: 3mm

Jacket Style: Multifiber PVC

Jacket Color: Yellow

Fire Rating: OFNP (Plenum)

| 1 | Mode | Ferrule                  | Housing     | Boot       | Сар        |
|---|------|--------------------------|-------------|------------|------------|
|   | SM   | 12 Fiber SM APC Low Loss | Yellow(PBT) | Black(TPR) | Black(TPR) |