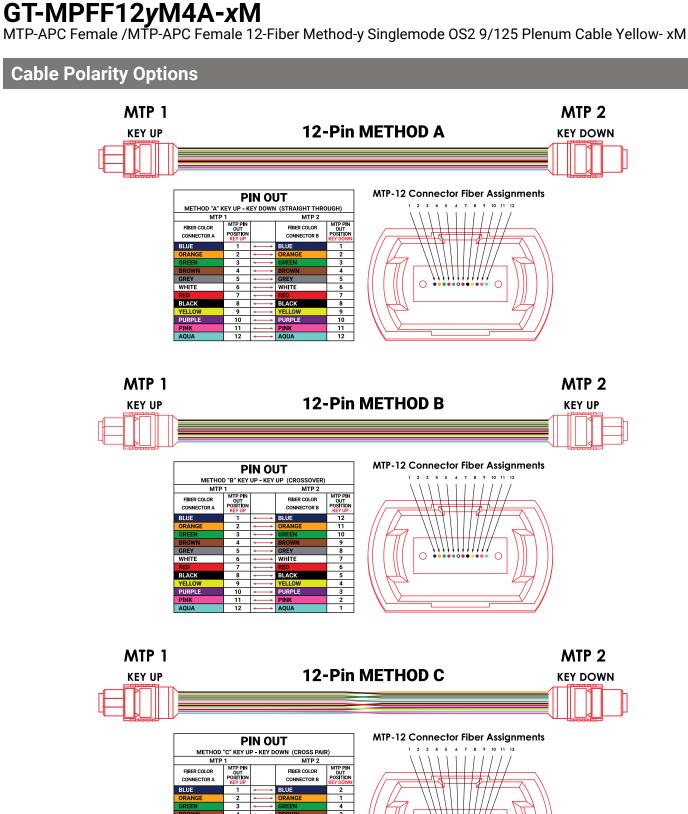

# GT-MPAFF12yS2Y-xM

MTP-APC Female /MTP-APC Female 12-Fiber Method-y Singlemode OS2 9/125 Plenum Cable Yellow- xM

The GigaTech Products **GT-MPAFF12yS2Y-xM** fiber optic patch cord is ideal for short distance patching applications. These fiber optic cables have been built to exceed industry standards and are tested for insertion loss and reflectance on all connectors. They are constructed using Corning glass within UL certified OFNP (Plenum) rated jacket with Kevlar yarn, and are factory terminated resulting in uncompromised performance.

# Fiber:

Core Diameter: 9µm

Cladding Diameter: 125µm

Inner Strength Material: Kevlar

Connector Type (1): MTP/F APC

Connector Style(1): Single

Connector Type (2): MTP/F APC

Connector Style (2): Single

### Jacket:

Jacket Size: 3mm

Jacket Style: Multifiber PVC

Jacket Color: Yellow

Fire Rating: OFNP (Plenum)

| 1 | Mode | Ferrule                  | Housing     | Boot       | Сар        |
|---|------|--------------------------|-------------|------------|------------|
|   | SM   | 12 Fiber SM APC Low Loss | Yellow(PBT) | Black(TPR) | Black(TPR) |

8 7 10

WHITE