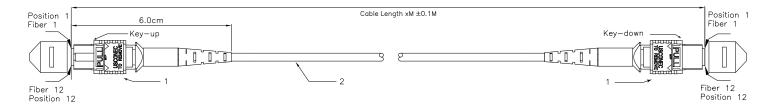

# Fiber:

Core Diameter: 9µm

Cladding Diameter: 125µm

Inner Strength Material: Kevlar

Connector Type (1): MTP/F APC

Connector Style(1): Single

Connector Type (2): MTP/F APC

Connector Style (2): Single

### Jacket:

Jacket Size: 3mm

Jacket Style: Multifiber PVC

Jacket Color: Yellow

Fire Rating: OFNP (Plenum)

| 1 | Mode | Ferrule                  | Housing     | Boot       | Сар        |
|---|------|--------------------------|-------------|------------|------------|
|   | SM   | 12 Fiber SM APC Low Loss | Yellow(PBT) | Black(TPR) | Black(TPR) |