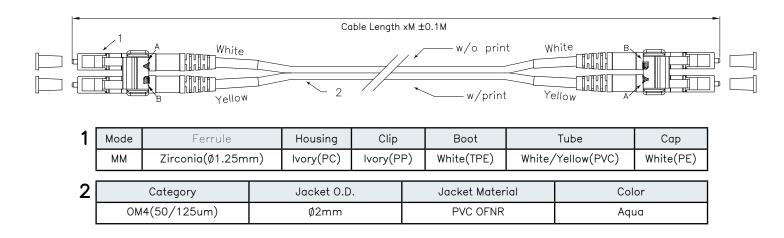

### Fiber:

Core Diameter: 50µm Cladding Diameter: 125µm Inner Strength Material: Kevlar Connector Type (1): LC Connector Style(1): Duplex Connector Type (2): LC Connector Style (2): Duplex

#### Jacket:

Jacket Size: 1.25mm Jacket Style: Duplex Zipcord PVC Jacket Color: Aqua Fire Rating: OFNR (Riser)

www.gigatechproducts.com