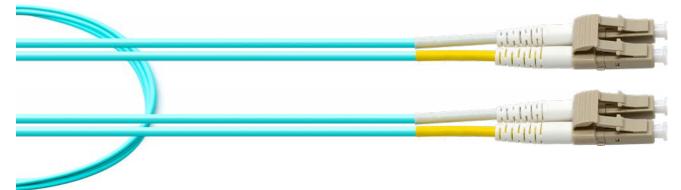

## GT-LCLCDM4A-xM

LC/LC Duplex Multimode OM4 50/125 Cable Agua- xM

The GigaTech Products GT-LCLCDM4A-xM fiber optic patch cords are ideal for short distance patching applications. These fiber optic cables have been built to exceed industry standards and are tested for insertion loss and reflectance on all connectors. They are constructed using Corning glass within UL certified OFNR (Riser) rated jacket with Kevlar yarn, and are factory terminated resulting in uncompromised performance.