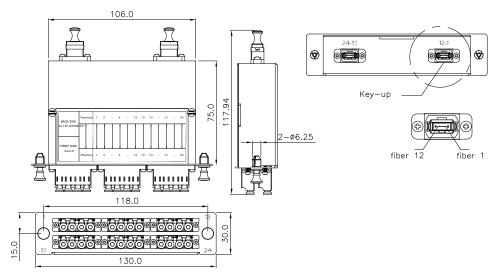

## **Product Diagram:**

#### **Specifications:**

Panel Material: SPCC, 1.5mm thickness

Dimensions: 1.18" x 5.12" x 2.95" (30.0 x 130 x 75mm)

Weight: 0.23kg

Finish: Painted, Black (RAL9005)

Accessory: 2 pcs, Snap Rivet, Male Nylon/Female PC

# **Specifications:**

| Adapter Type   | LC Duplex             | Fiber Mode  | OM4 50/125μm   |
|----------------|-----------------------|-------------|----------------|
| LC Ports       | 12                    | MTP Ports   | 2              |
| Fiber Count    | Up to 24              | Material    | SPCC Steel     |
| Insertion Loss | <0.50dB               | Polarity    | Method A       |
| Dimensions     | 30.0 x 130.0 x 75.0mm | Application | FHD Enclosures |