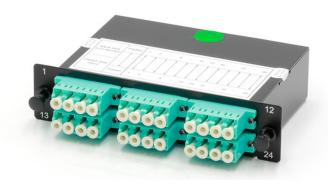

The GigaTech Products **GT-CAS-MPM2-LC24-AMM** fiber cassette adapter provides a versatile solution for high density fiber termination. Compact and durable, these fiber cassette modules feature MTP® to factory-terminated fiber connections that offer plug-in simplicity. Ruggedly engineered with breakout assemblies inside an aluminum housing, our fiber cassette modules provide no-splice, high-density fiber termination in patch panels and enclosures for easier deployment and expansion. All fiber cassette adaptors are covered by our standard Lifetime Warranty.

#### **Features:**

- 12x LC Duplex Connectors
- Tool-less installation & removal
- Compatible with all LGX panels & enclosures
- Standard TIA/EIA-568.3-D color code

# **Specifications:**

| Adapter Type   | LC Duplex             | Fiber Mode  | OM4 50/125μm   |
|----------------|-----------------------|-------------|----------------|
| LC Ports       | 12                    | MTP Ports   | 2              |
| Fiber Count    | Up to 24              | Material    | SPCC Steel     |
| Insertion Loss | <0.50dB               | Polarity    | Method A       |
| Dimensions     | 30.0 x 130.0 x 75.0mm | Application | FHD Enclosures |