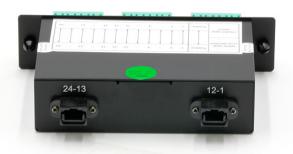

The GigaTech Products **GT-CAS-MPM2-LC24-AMM** fiber cassette adapter provides a versatile solution for high density fiber termination. Compact and durable, these fiber cassette modules feature MTP® to factory-terminated fiber connections that offer plug-in simplicity. Ruggedly engineered with breakout assemblies inside an aluminum housing, our fiber cassette modules provide no-splice, high-density fiber termination in patch panels and enclosures for easier deployment and expansion. All fiber cassette adaptors are covered by our standard Lifetime Warranty.

# **Specifications:**

| Adapter Type   | LC Duplex             | Fiber Mode  | OM4 50/125μm   |
|----------------|-----------------------|-------------|----------------|
| LC Ports       | 12                    | MTP Ports   | 2              |
| Fiber Count    | Up to 24              | Material    | SPCC Steel     |
| Insertion Loss | <0.50dB               | Polarity    | Method A       |
| Dimensions     | 30.0 x 130.0 x 75.0mm | Application | FHD Enclosures |