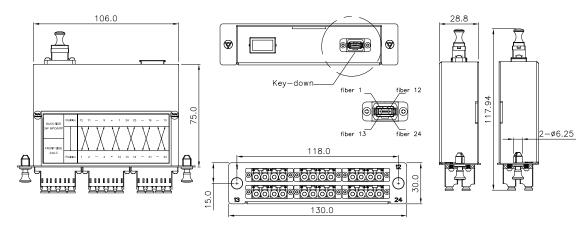

## **Product Diagram:**

#### **Specifications:**

Panel Material: SPCC, 1.5mm thickness

Dimensions: 1.18" x 5.12" x 2.95" (30.0 x 130 x 75mm)

Weight: 0.23kg

Finish: Painted, Black (RAL9005)

Accessory: 2 pcs, Snap Rivet, Male Nylon/Female PC