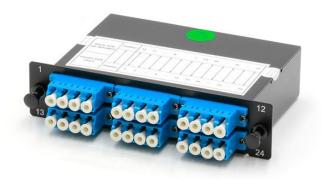

The GigaTech Products **GT-CAS-MP24AM-LC24-AFSM** fiber cassette adapter provides a versatile solution for high density fiber termination. Compact and durable, these fiber cassette modules feature MTP® to factory-terminated fiber connections that offer plug-in simplicity. Ruggedly engineered with breakout assemblies inside an aluminum housing, our fiber cassette modules provide no-splice, high-density fiber termination in patch panels and enclosures for easier deployment and expansion. All fiber cassette adaptors are covered by our standard Lifetime Warranty.

#### **Features:**

- 12x LC-APC Duplex Connectors
- 1x 24-pin MTP
- Tool-less installation & removal
- Compatible with all LGX panels & enclosures
- Standard TIA/EIA-568.3-D color code

Adaptor: 12x LC-APC Duplex