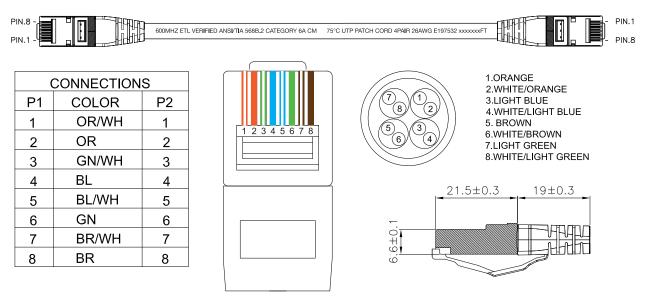

## **Features**

- UL, CM Rated Jacket
- 4 Pair, 100% Copper, 26 AWG
- Slim Molded Snag-free Claw Boots (Ultra flexible)
- Elongated Mod Plugs for "Deep" depth switching cavities
- U/FTP Unshielded Foiled Twisted Pair wiring