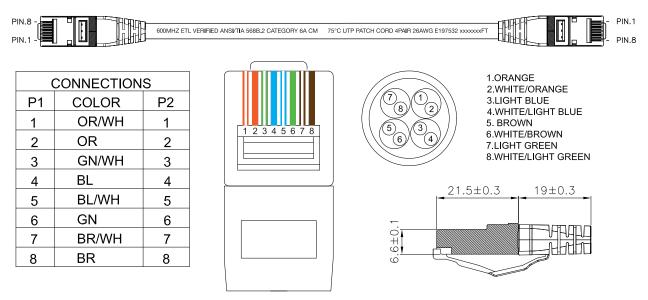

## **Features**

- UL, CM Rated Jacket
- 4 Pair, 100% Copper, 26 AWG
- Slim Molded Snag-free Claw Boots (Ultra flexible)
- Elongated Mod Plugs for "Deep" depth switching cavities
- U/FTP Unshielded Foiled Twisted Pair wiring