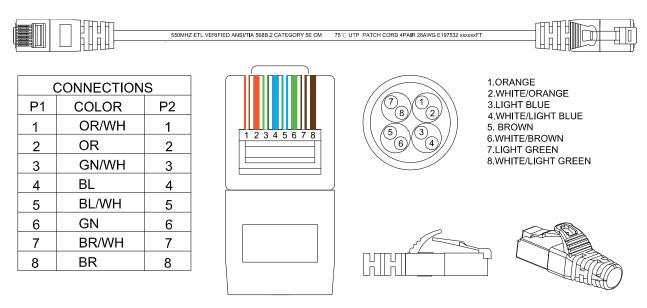

The GigaTech Products GT-C628MB-xyFT copper patch cord is tooled using state-of-the-art equipment and high quality UL, CM rated jackets. All of our copper patch cords feature solid 28AWG wires and are designed with a narrow profile, and will deliver enhanced performance in high density applications.

## **Features**

- UL, CM Rated Jacket
- 4 Pair, 100% Copper, 28 AWG
- Slim Molded Snag-free Claw Boots (Ultra flexible)
- 3.8mm diameter slim jacket
- Elongated Mod Plugs for "Deep" depth switching cavities
- 50um Gold Plating on Mod-Plug contacts