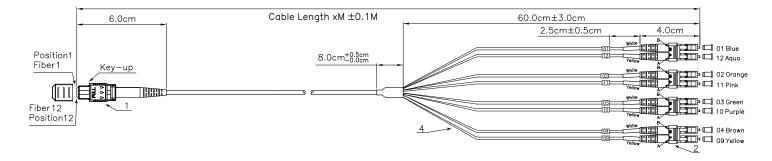

## GT-MPO4LCDM4A2-xM

MPO-Female to 4xLC Duplex Multimode OM4 50/125, 24 Inch 2.0mm Breakout, Plenum Cable Aqua- xM

The GigaTech Products **GT-MPO4LCDM4A2-xM** fiber optic patch cord is ideal for short distance patching applications. These fiber optic cables have been built to exceed industry standards and are tested for insertion loss and reflectance on all connectors. They are constructed using Corning glass within UL certified OFNP (Plenum) rated jacket with Kevlar yarn, and are factory terminated resulting in uncompromised performance.

## Fiber:

Core Diameter: 50µm

Cladding Diameter: 125µm

Inner Strength Material: Kevlar

Connector Type (1): MPO

Connector Style(1): Single

Connector Type (2): 4x LC

Connector Style (2): Duplex

## Jacket:

Jacket Size: 3mm

Jacket Style: Multifiber PVC

Jacket Color: Aqua

Fire Rating: OFNP (Plenum)

|   | Wode | Terruie            |      | riousing   | Olip        | Door       |                 | ССБ               |      |           |  |
|---|------|--------------------|------|------------|-------------|------------|-----------------|-------------------|------|-----------|--|
|   | ММ   | 12 Fiber MM Low L  | _oss | Aqua(PBT)  | Ivory(PP)   | Black(TF   | PR)             | Black(TPR)        |      |           |  |
| 2 | Mode | Ferrule            |      | Housing    | Clip        | Boot       |                 | Tube              |      | Сар       |  |
|   | ММ   | Zirconia(Ø1.25m    | m)   | Ivory(PC)  | Ivory(PP)   | White(TPE) |                 | White/Yellow(PVC) |      | White(PE) |  |
| 3 |      | Category           |      | acket O.D. | Tubing O.D. |            | Jacket Material |                   |      | Color     |  |
|   | ОМ   | OM4(50/125um) Ø3mm |      | Ø2n        | Ø2mm        |            | PVC OFNP        |                   | Aqua |           |  |