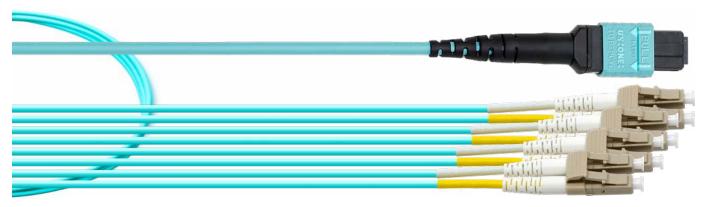

## GT-MPO4LCDM4A2-xM

MPO-Female to 4xLC Duplex Multimode OM4 50/125, 24 Inch 2.0mm Breakout, Plenum Cable Aqua- xM

The GigaTech Products **GT-MPO4LCDM4A2-xM** fiber optic patch cord is ideal for short distance patching applications. These fiber optic cables have been built to exceed industry standards and are tested for insertion loss and reflectance on all connectors. They are constructed using Corning glass within UL certified OFNP (Plenum) rated jacket with Kevlar yarn, and are factory terminated resulting in uncompromised performance.

## Fiber:

Core Diameter: 50µm

Cladding Diameter: 125µm

Inner Strength Material: Kevlar

Connector Type (1): MPO

Connector Style(1): Single

Connector Type (2): 4x LC

Connector Style (2): Duplex

## Jacket:

Jacket Size: 3mm

Jacket Style: Multifiber PVC

Jacket Color: Aqua

Fire Rating: OFNP (Plenum)

|   | Wode | Terruie            |      | riousing   | Olip        | Door       |                 | ССБ               |      |           |  |
|---|------|--------------------|------|------------|-------------|------------|-----------------|-------------------|------|-----------|--|
|   | ММ   | 12 Fiber MM Low L  | _oss | Aqua(PBT)  | Ivory(PP)   | Black(TF   | PR)             | Black(TPR)        |      |           |  |
| 2 | Mode | Ferrule            |      | Housing    | Clip        | Boot       |                 | Tube              |      | Сар       |  |
|   | ММ   | Zirconia(Ø1.25m    | m)   | Ivory(PC)  | Ivory(PP)   | White(TPE) |                 | White/Yellow(PVC) |      | White(PE) |  |
| 3 |      | Category           |      | acket O.D. | Tubing O.D. |            | Jacket Material |                   |      | Color     |  |
|   | ОМ   | OM4(50/125um) Ø3mm |      | Ø2n        | Ø2mm        |            | PVC OFNP        |                   | Aqua |           |  |