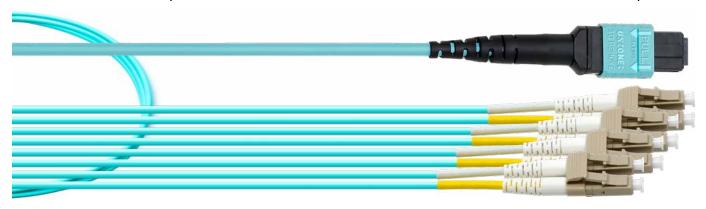

## GT-MP4LCDM4A2-xM

MTP-Female to 4xLC Duplex Multimode OM4 50/125, 24 Inch 2.0mm Breakout, Plenum Cable Aqua- xM

The GigaTech Products **GT-MP4LCDM4A2-xM** fiber optic patch cord is ideal for short distance patching applications. These fiber optic cables have been built to exceed industry standards and are tested for insertion loss and reflectance on all connectors. They are constructed using Corning glass within UL certified OFNP (Plenum) rated jacket with Kevlar yarn, and are factory terminated resulting in uncompromised performance.

## Fiber:

Core Diameter: 50µm

Cladding Diameter: 125µm

Inner Strength Material: Kevlar

Connector Type (1): MTP

Connector Style(1): Single

Connector Type (2): 4x LC

Connector Style (2): Duplex

## Jacket:

Jacket Size: 3mm

Jacket Style: Multifiber PVC

Jacket Color: Aqua

Fire Rating: OFNP (Plenum)

| ı | Mode | Ferrule              |    | Housing    | Clip        | Boot       |                 | Cap               |      |           |  |
|---|------|----------------------|----|------------|-------------|------------|-----------------|-------------------|------|-----------|--|
|   | ММ   | 12 Fiber MM Low Loss |    | Aqua(PBT)  | Ivory(PP)   | Black(TF   | PR)             | Black(TPR)        |      |           |  |
| 2 | Mode | Ferrule              |    | Housing    | Clip        | Boot       |                 | Tube              |      | Сар       |  |
|   | ММ   | Zirconia(Ø1.25m      | m) | Ivory(PC)  | Ivory(PP)   | White(TPE) |                 | White/Yellow(PVC) |      | White(PE) |  |
| 3 |      | Category             |    | acket O.D. | Tubing O.D. |            | Jacket Material |                   | I    | Color     |  |
|   | OM   | OM4(50/125um) Ø3mm   |    | Ø2n        | Ø2mm        |            | PVC OFNP        |                   | Agua |           |  |