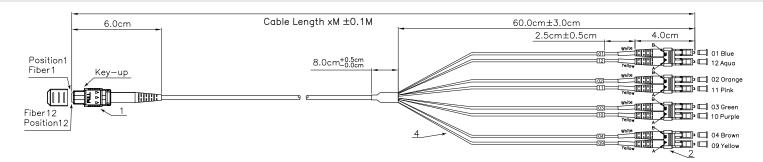

## GT-MP4LCDM4A2-xM

MTP-Female to 4xLC Duplex Multimode OM4 50/125, 24 Inch 2.0mm Breakout, Plenum Cable Aqua- xM

The GigaTech Products **GT-MP4LCDM4A2-xM** fiber optic patch cord is ideal for short distance patching applications. These fiber optic cables have been built to exceed industry standards and are tested for insertion loss and reflectance on all connectors. They are constructed using Corning glass within UL certified OFNP (Plenum) rated jacket with Kevlar yarn, and are factory terminated resulting in uncompromised performance.

## Fiber:

Core Diameter: 50µm

Cladding Diameter: 125µm

Inner Strength Material: Kevlar

Connector Type (1): MTP

Connector Style(1): Single

Connector Type (2): 4x LC

Connector Style (2): Duplex

## Jacket:

Jacket Size: 3mm

Jacket Style: Multifiber PVC

Jacket Color: Aqua

Fire Rating: OFNP (Plenum)

| ı | Mode | Ferrule              |    | Housing    | Clip        | Boot       |                 | Cap               |      |           |  |
|---|------|----------------------|----|------------|-------------|------------|-----------------|-------------------|------|-----------|--|
|   | ММ   | 12 Fiber MM Low Loss |    | Aqua(PBT)  | Ivory(PP)   | Black(TF   | PR)             | Black(TPR)        |      |           |  |
| 2 | Mode | Ferrule              |    | Housing    | Clip        | Boot       |                 | Tube              |      | Сар       |  |
|   | ММ   | Zirconia(Ø1.25m      | m) | Ivory(PC)  | Ivory(PP)   | White(TPE) |                 | White/Yellow(PVC) |      | White(PE) |  |
| 3 |      | Category             |    | acket O.D. | Tubing O.D. |            | Jacket Material |                   | I    | Color     |  |
|   | OM   | OM4(50/125um) Ø3mm   |    | Ø2n        | Ø2mm        |            | PVC OFNP        |                   | Agua |           |  |