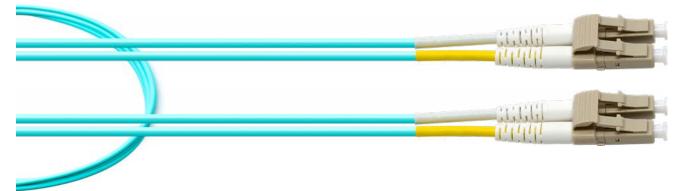

## GT-LCLCDM3A-xM

LC/LC Duplex Multimode OM3 50/125 Cable Agua- xM

The GigaTech Products GT-LCLCDM3A-xM fiber optic patch cords are ideal for short distance patching applications. These fiber optic cables have been built to exceed industry standards and are tested for insertion loss and reflectance on all connectors. They are constructed using Corning glass within UL certified OFNR (Riser) rated jacket with Kevlar yarn, and are factory terminated resulting in uncompromised performance.