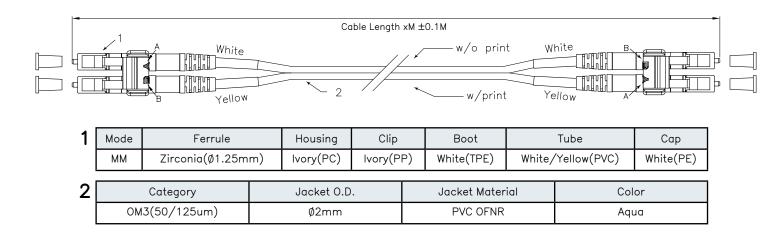

## GT-LCLCDM3A-xM

LC/LC Duplex Multimode OM3 50/125 Cable Agua- xM

The GigaTech Products GT-LCLCDM3A-xM fiber optic patch cords are ideal for short distance patching applications. These fiber optic cables have been built to exceed industry standards and are tested for insertion loss and reflectance on all connectors. They are constructed using Corning glass within UL certified OFNR (Riser) rated jacket with Kevlar yarn, and are factory terminated resulting in uncompromised performance.

### Fiber:

Core Diameter: 50µm Cladding Diameter: 125µm Inner Strength Material: Kevlar Connector Type (1): LC Connector Style(1): Duplex Connector Type (2): LC Connector Style (2): Duplex

#### Jacket:

Jacket Size: 1.25mm Jacket Style: Duplex Zipcord PVC Jacket Color: Aqua Fire Rating: OFNR (Riser)

www.gigatechproducts.com